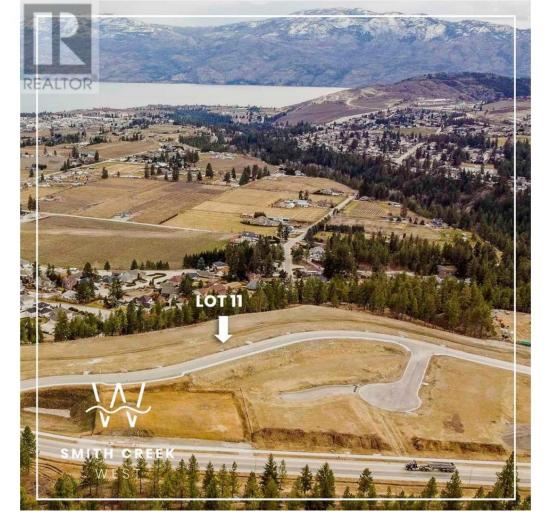

## Lot 11 Scenic Ridge Drive West Kelowna British Columbia

It's 2020 at Smith Creek West!! For a very limited time, we have rolled back the pricing on our Phase 2 homesites by up to 25%, so don't miss your chance to take advantage of this exciting offer! After many months of design and detail work with our Guidelines consultant, and the City, we are excited to bring you the finest, most diverse and well integrated family homesites in West Kelowna. This exciting new family neighborhood is sure to delight with its spectacular lake, mountain, and rural vistas, easy access and proximity to all the ever expanding amenities of West Kelowna. Designed to integrate well with the native environment, and respect the history of the area, a quiet walk, hiking, mountain biking, and more are all available at your back door. We are confident that you'll something that satisfies your home design preferences, space requirement and budget with the same stunning natural surroundings, neighbourhood focus, easy access, and proximity to the amenities that lead to a very quick "sellout" of the previous phase. This is a walk-out homesite which will accommodate rancher or two story design with walkout basement, pool sized backyard, with easy and level access and great LAKEVIEW potential. Two year time limit to build, and you can bring your own builder! This lot is registered and ready to go today! (id:6769)