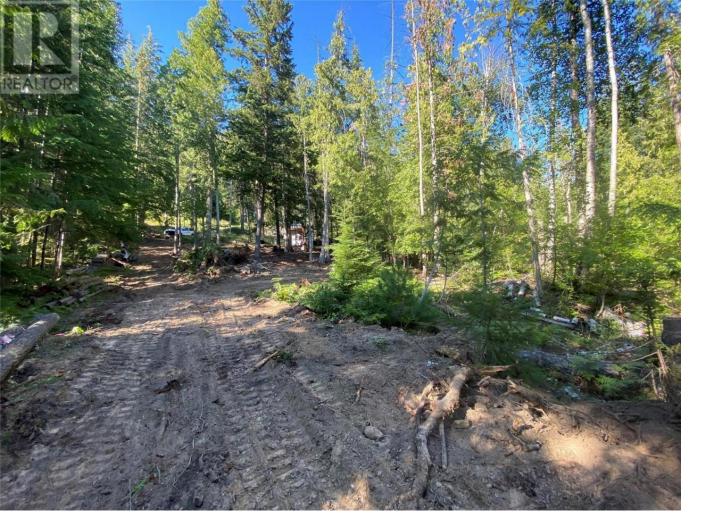

## Lot 110 Crowfoot Drive Anglemont British Columbia

This 0.4 acre lot "S" shaped driveway creating a beautiful private entry, there is great potential for further development for an income property or for a second family dwelling. Power is at the street and community water is at the lot line. This lot is well under the 30% grade. Zoning allows for primary dwelling with an accessory building AND Guest House There is no time frame to build. Within a 5 minute drive you have access to multiple beaches, golf course, Anglemont Marina, liquor store, gas station, groceries, restaurants, and endless ATV and Snow mobile locations. Not to mention the many beaches, hikes, and outdoor adventures to be had. (id:6769)