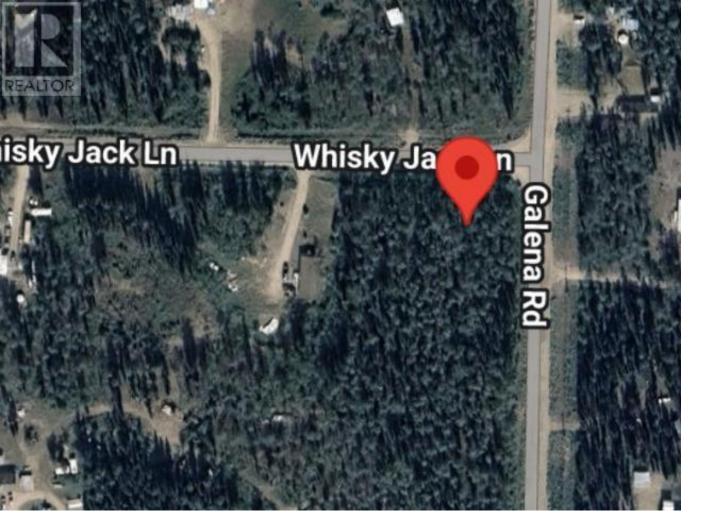

## Mayo Yukon \$99,000

Uncover the potential of this 1.31-acre corner lot, conveniently located just down the street from the airport and only 5 minutes from town! Zoned for rural residential, it's an ideal spot for your dream home or a lucrative investment opportunity. Don't let this chance slip away! (id:6769)