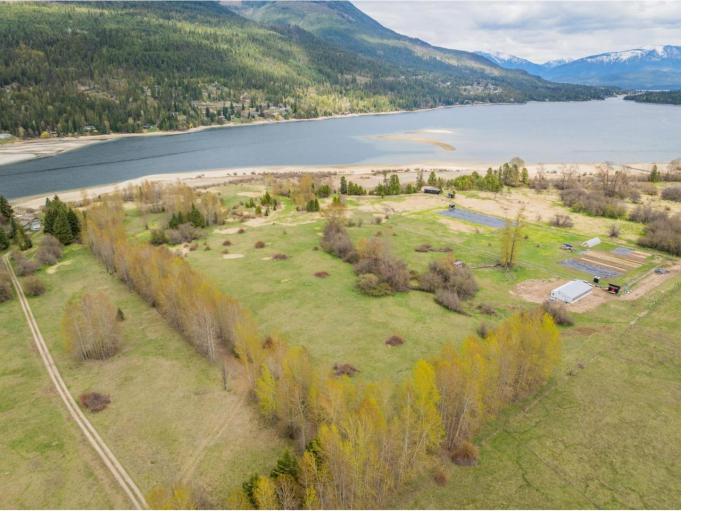

## Lot 12 ERINDALE ROAD Harrop British Columbia

Lot 12 Erindale Road presents a genuine lakeside retreat along the West Arm of Kootenay Lake. Offering 8.47 acres of natural terrain, the property features 292 feet of lakefront, bordered by a tree-lined lane on its western boundary. The undeveloped landscape comprises a mix of grasslands and trees, providing a serene backdrop with stunning views of the surrounding area. A beautiful sandy beach lines the lakefront, adding to the allure of this relaxed setting. With the potential for a hobby farm or other farming endeavors, this parcel presents an authentic opportunity to craft your dream lakeside home amidst the tranquility and beauty of the Kootenay region. (id:6769)