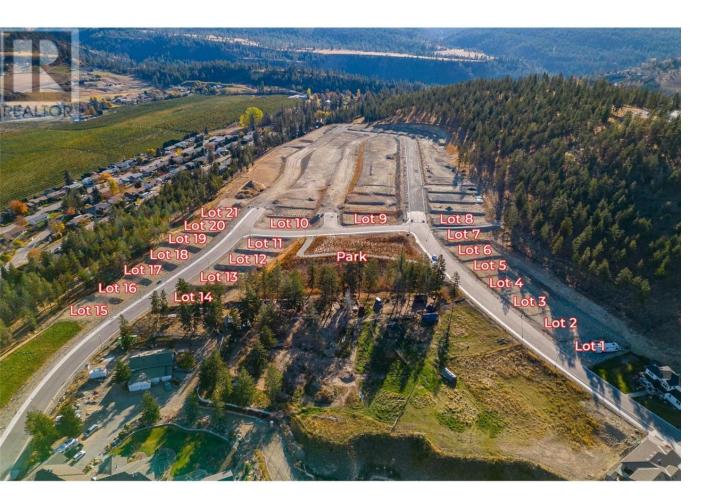

## Lot 12 Kirschner Mountain Other Kelowna British Columbia

\$455,000

WELCOME TO KIRSCHNER MOUNTAIN 2.0! New Ownership... Established 2020! BEAUTIFUL VIEWS, GREAT OPPORTUNITIES, EXCELLENT LOCATION, FANTASTIC COMMUNITY! Each of these lots boast spectacular mountain views in what feels like your very own extended backyard! Access to hiking, biking, golfing, and parks right out your front door! Spacious lots with acres of protected green space allowing room to breathe, Kirschner Mountain is a community that offers all the charm of living in the city yet the convenience of quick access to the Airport, Ski Hills, or the downtown City Center with Okanagan Lake just minutes away! Bring your own builder and build your dream home today! GST applicable (id:6769)