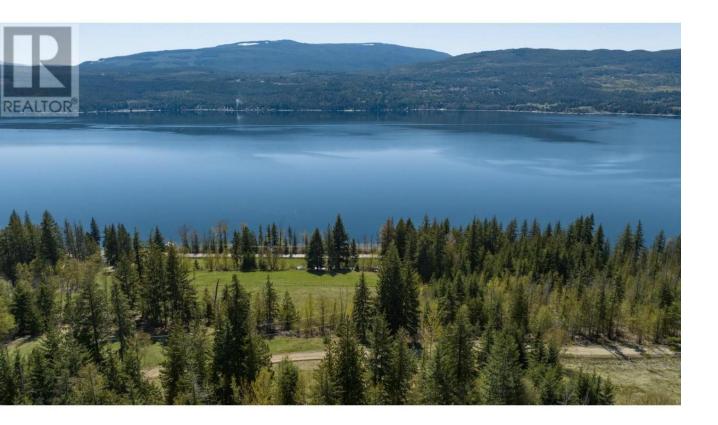

## Lot 12 Lonneke Trail Anglemont British Columbia

\$549,000

Introducing Highland Park Estates, a premier development offering 17 spacious building lots with sizes ranging from 2.47 to 3.41 acres, each boasting breathtaking lake views. Nestled in the serene community of Anglemont in the North Shuswap region, these parcels come with approved septic sites and access to community water supply. Experience the tranquility of lakeside living just steps away from the stunning Shuswap Lake. Rest easy knowing that this fire-safe development has taken every precaution to safeguard your investment. Don't miss this opportunity to own a piece of paradise in a quiet and secure neighborhood. Lot 12 is 2.47 acres, other lots are available. Showings by APPOINTMENT ONLY as this is an active construction site and private residence. Contact Listing Realtor for information package. (id:6769)