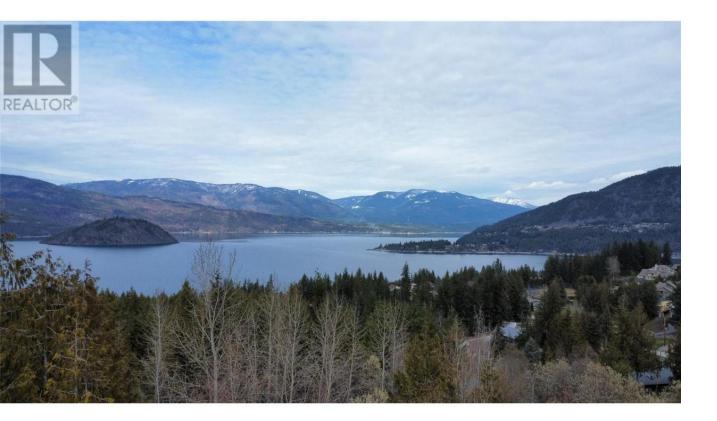

## Lot 12 Pleasant Dale Road Blind Bay British Columbia

\$159,900

Nestled in picturesque Blind Bay, BC, this large 0.68-acre lot offers breathtaking views of Shuswap Lake, with majestic mountain ranges stretching beyond. Your neighbour to the right is the Pleasant Dale Rd Park space, ensuring privacy for years to come. Ideal for a level entry home with a basement, this lot is situated in an established neighbourhood, promising a seamless transition to your new home. For water enthusiasts, two marinas are just minutes away, while golfers can enjoy the nearby Shuswap Lake Golf Course. Power, gas, water, and cable are at the lot line while a septic permit will be required. Don't miss this opportunity to embrace the beauty of Blind Bay and the Shuswap Lake region. Schedule your viewing today! (id:6769)