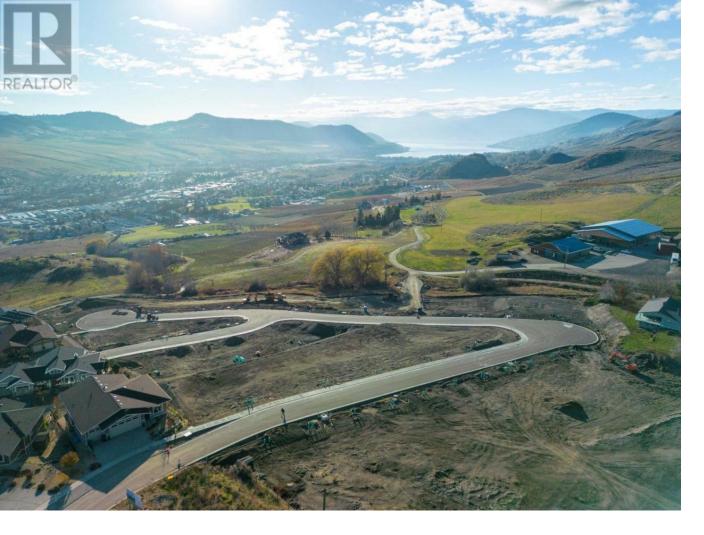

## Lot 12 Road Vernon British Columbia

\$395.000

Turtle Mountain offers breathtaking views of Okanagan Lake and the valley, providing the perfect balance of nature and convenience. Immerse yourself in the natural beauty of Vernon while being just steps away from local amenities and the heart of the city. Nearby, you'll find the Grey Canal hiking trail, stunning Bella Vista vistas, world-renowned beaches, award-winning wineries, and exceptional golf courses--all just minutes from your doorstep. Tassie Creek Estates has been thoughtfully designed to showcase the very best of this region. The expansive 5-acre parkland, with its natural beauty, perfectly complements the estate's outdoor living spaces. Here, you can create the home of your dreams with the builder of your choice and a personalized layout. The possibilities are endless. Additionally, Tassie Creek Estates offers convenient onsite earthworks, including topsoil, gravel, and fill, all available at a fraction of the typical cost--making your dream home project even more affordable and accessible. Reach out for more info today. (id:6769)