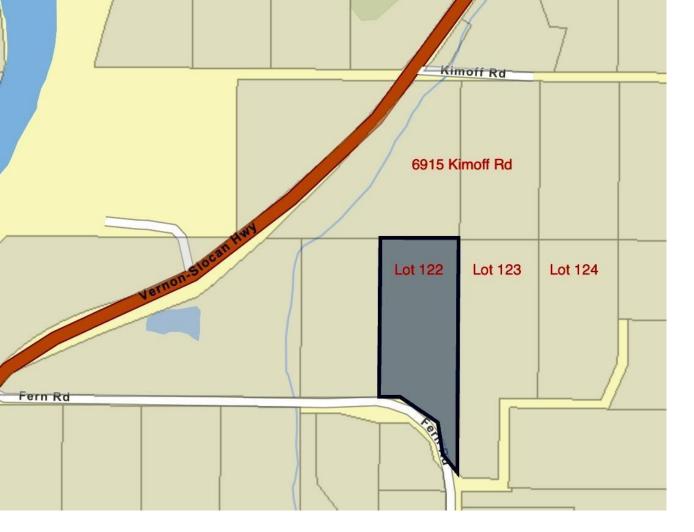

## Lot 122 FERN ROAD Appledale British Columbia

\$210,000

Searching for your dream spot in the Valley? This enchanting 5+ acre property in the sought-after Appledale area might be exactly what you need! With over 5 acres of lush, treed land and serene natural surroundings, you'll enjoy unparalleled privacy and tranquility on a quiet side road. Whether you envision building your own cabin or desire a peaceful retreat to unwind in nature, this location is perfect for you. Additionally, there are four adjacent lots totaling over 21 acres available for purchase. (id:6769)