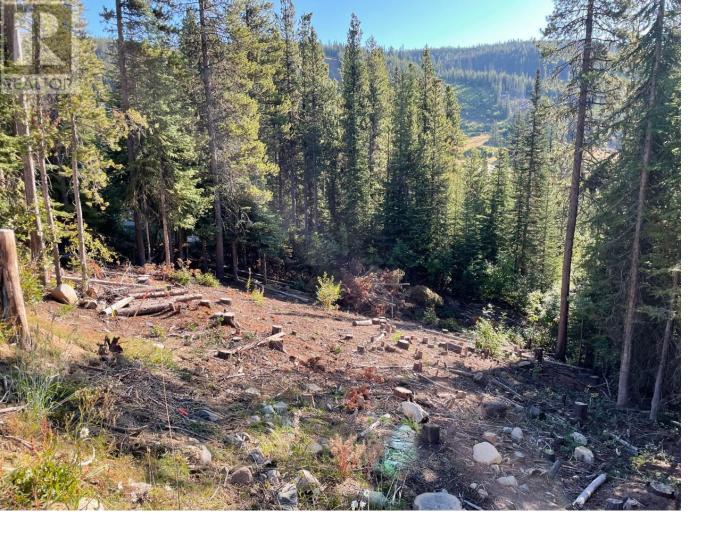

## Lot 122 WAPITI CREEK Road Oliver British Columbia

Escape to your dream alpine retreat with this exceptional vacant ski hill lot! Nestled in the heart of a winter wonderland, with water, sewer and power to the lot line, this one-of-a-kind property offers the perfect canvas to build your mountain getaway. The trees have already been cut for the building site and the lot has been surveyed. This area offers a wide range of recreational activities, including hiking, and wildlife watching during the summer months. In the winter, the fun doesn't stop with snowboarding, snowshoeing, and cross-country skiing, tubing and frisbee golf. Socialize with neighbors and friends in a welcoming, mountain-inspired atmosphere. Enjoy the serenity of mountain living while being just a short drive away from local shops, restaurants, and entertainment options. With the ever-growing popularity of ski destinations, this lot also represents an excellent investment opportunity. Property values in this area have a strong history of appreciation! (id:6769)