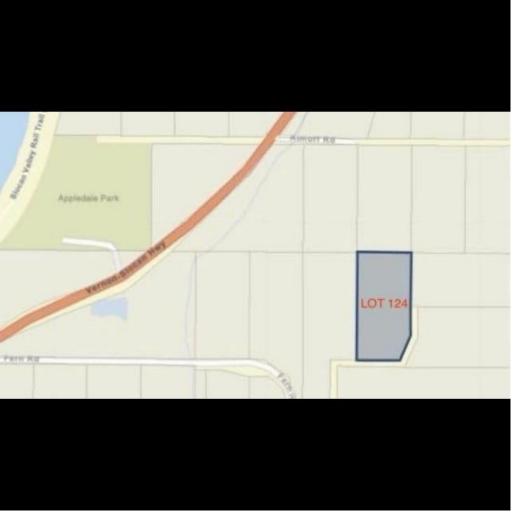

## Lot 124 FERN ROAD Lot 124 Winlaw British Columbia

Nestled in the picturesque Slocan Valley, Located in Appledale this lot offers a rare opportunity for serene countryside living., Lot 124 comprises 4.9 acres and remains unzoned. Surrounded by lush trees and natural landscapes, the property provides the ideal setting for privacy and tranquility. Whether you envision building your dream homestead or simply desire a tranquil retreat for your holiday trailer, the lot caters to a variety of aspirations. With the potential to clear land and capitalize on timber value, the possibilities are limitless. Embrace the opportunity to live amidst nature's beauty and start turning your dream into reality. Don't miss out on this chance to own your own slice of paradise in the breathtaking Slocan Valley. Additionally, there are three adjacent lots totaling over 17 acres available for purchase. Schedule a viewing today! (id:6769)