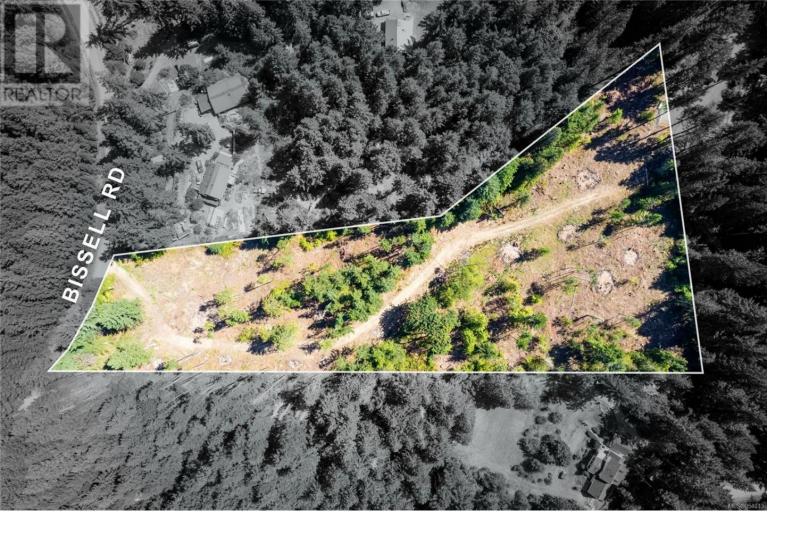

## Lot 13 Decourcy Drive Nanaimo British Columbia

\$699,000

This lovely 5 acre property in beautiful Cedar offers a quiet rural lifeltyle and is ready for your ideas!! The property is partially treed & very private. Zoned RU4 and will allow for two dwellings! Build your dream home(s) or your dream home, riding ring & barn for a perfect horse property! There are lots of trails in Cedar to enjoy. The property is a 15 min walk & even closer drive to Pylades Drive Public Beach Access which offers a gorgeous beach. With access close-by to Roberts Memorial Provincial Park, hiking trails, & the Trans-Canada Highway, this property is in a fabulous location. A short drive to downtown Cedar for shopping, great restaurants such as Coco Cafe, Crow & Gate Pub and Mahle House to name a few, plus many other services. Inquiries/investigations should be directed to Regional District of Nanaimo. Wellhead located at rear of property-well drilled for original subdivision-Buyer to do own diligence. Prop. size from BC Assessment. Driveway entry on Bissell Dr. (id:6769)