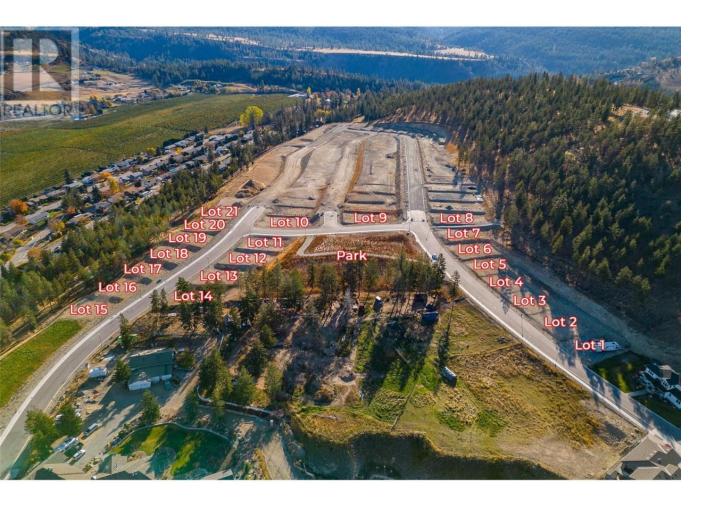

## Lot 13 Kirschner Mountain Other Kelowna British Columbia

\$455,000

WELCOME TO KIRSCHNER MOUNTAIN 2.0! New Ownership... Established 2020! BEAUTIFUL VIEWS, GREAT OPPORTUNITIES, EXCELLENT LOCATION, FANTASTIC COMMUNITY! Each of these lots boast spectacular mountain views in what feels like your very own extended backyard! Access to hiking, biking, golfing, and parks right out your front door! Spacious lots with acres of protected green space allowing room to breathe, Kirschner Mountain is a community that offers all the charm of living in the city yet the convenience of quick access to the Airport, Ski Hills, or the downtown City Center with Okanagan Lake just minutes away! Bring your own builder and build your dream home today! (id:6769)