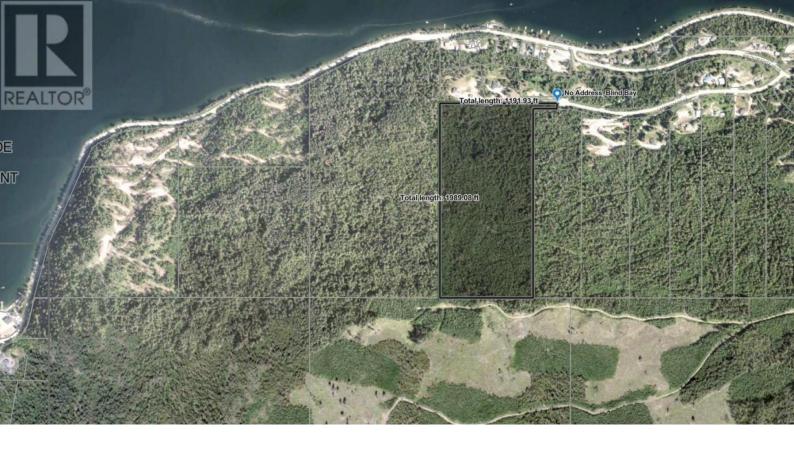

## Lot 13 Lake Vista Drive Blind Bay British Columbia

\$395,000

Welcome to Eagle Bay, a quiet, family oriented neighborhood located along the shores of Shuswap Lake with a scenic 35 minute drive from Salmon Arm and 15 minute drive from Blind Bay. This treed hillside 43 acre property is located just above Shuswap Lake and offers up various building sites to take in the Lake and Mountain Views. Conveniently located just 7 kms from shopping and lakefront amenities, you will truly enjoy the lakeshore drive offering up some amazing views across the water. If 43 acres is too much property for your needs, the current zoning allows for the lot to be subdivided into two parcels! Bring your ideas and plans to start enjoying the Shuswap lifestyle at its best! Property is GST applicable. (id:6769)