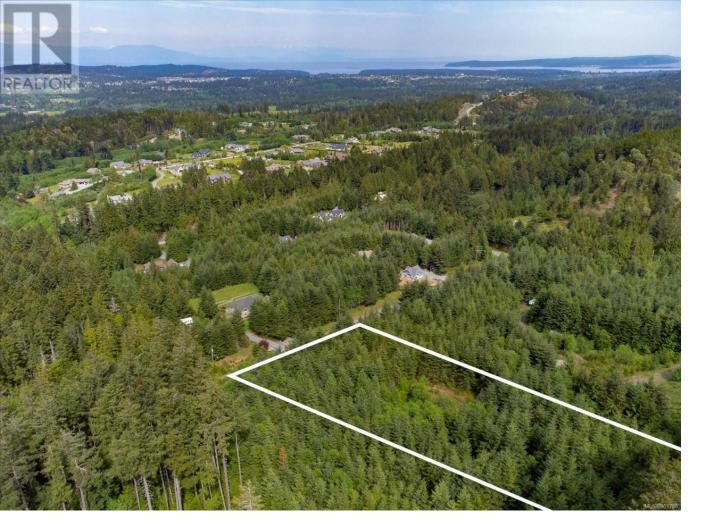

## LOT 13 Longview Place Nanaimo British Columbia

This 5-acre parcel of land, located in the heart of the esteemed North Jingle Pot, presents a rare opportunity to construct your dream estate. With its spectacular position overlooking Benson Meadows and surrounded by a majestic mountain range, this property guarantees an unmatched living experience. From this heightened viewpoint, you will have stunning views of the Georgia Straight and the Coastal Mountains. Situated at the end of a no-thru road, it provides the privacy associated with estate living while still offering easy access to the varied amenities of Nanaimo. The lot has significant potential for building, with a range of design options available to maximize the incredible natural beauty of the area. A drilled well and pre-established driveway are already in place, making the property ready for development. All measurements and property size have been confirmed through the BC assessment. (id:6769)