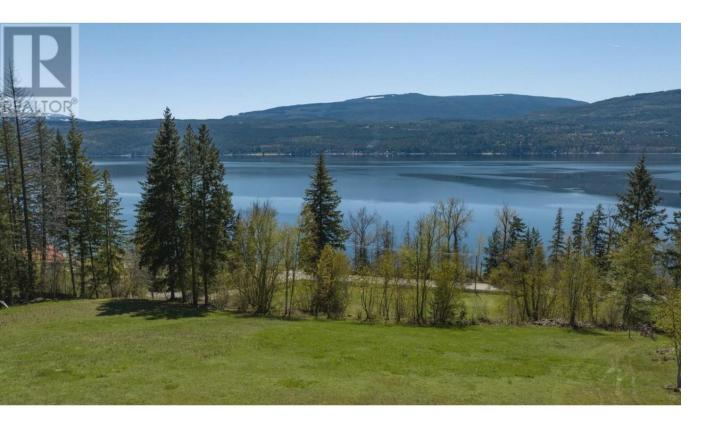

## Lot 13 Lonneke Trail Anglemont British Columbia

\$549,000

Introducing Highland Park Estates, a premier development offering 17 spacious building lots with sizes ranging from 2.47 to 3.41 acres, each boasting breathtaking lake views. Nestled in the serene community of Anglemont in the North Shuswap region, these parcels come with approved septic sites and access to community water supply. Experience the tranquility of lakeside living just steps away from the stunning Shuswap Lake. Rest easy knowing that this fire-safe development has taken every precaution to safeguard your investment. Don't miss this opportunity to own a piece of paradise in a quiet and secure neighborhood. Lot 13 is 2.47 acres, other lots are available. Showings by APPOINTMENT ONLY as this is an active construction site and private residence. Contact Listing Realtor for information package. (id:6769)