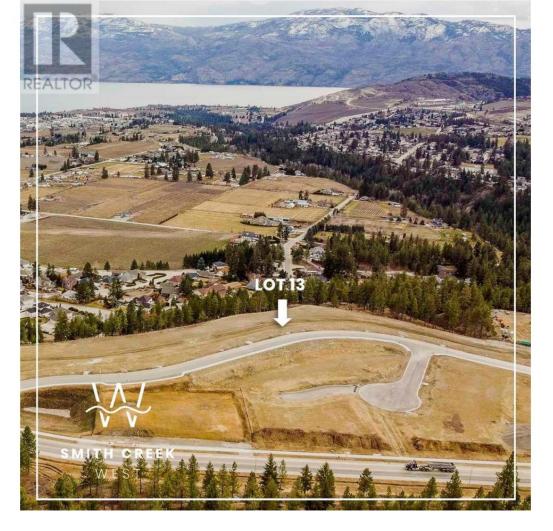

## Lot 13 Scenic Ridge Drive West Kelowna British Columbia \$499,900

It's 2020 at Smith Creek West!! For a very limited time, we have rolled back the pricing on our Phase 2 homesites by up to 25%, so don't miss your chance to take advantage of this exciting offer! After many months of design and detail work with our Guidelines consultant, and the City, we are excited to bring you the finest, most diverse and well integrated family homesites in West Kelowna. This exciting new family neighborhood is sure to delight with its spectacular lake, mountain, and rural vistas, easy access and proximity to all the ever expanding amenities of West Kelowna. Designed to integrate well with the native environment, and respect the history of the area, a quiet walk, hiking, mountain biking, and more are all available at your back door. We are confident that you'll something that satisfies your home design preferences, space requirement and budget with the same stunning natural surroundings, neighbourhood focus, easy access, and proximity to the amenities that lead to a very quick "sellout" of the previous phase. This is a walk-out homesite which will accommodate rancher or two story design with walkout basement, pool sized backyard, with easy and level access and great LAKEVIEW potential. Two year time limit to build, and you can bring your own builder! This lot is registered and ready to go today! (id:6769)