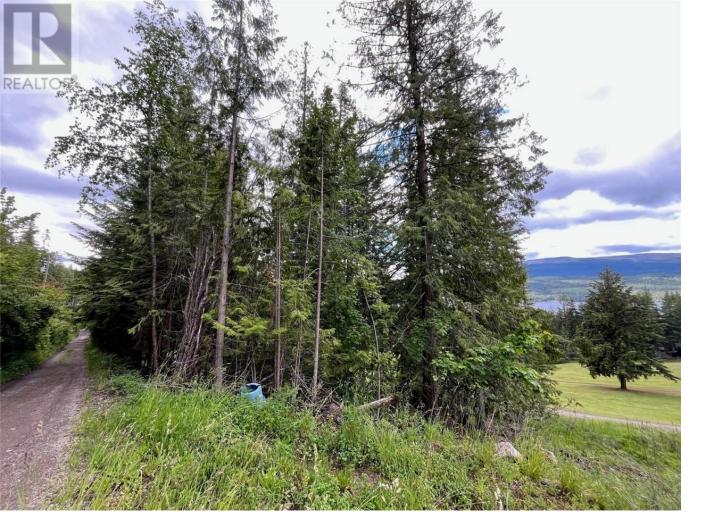

## Lot 138 Columbia Drive Anglemont British Columbia

Here's your opportunity to own a lot on Anglemont Estates Golf Course! This gently sloping lot is located on the 9th hole. If selectively logged, the lot could provide beautiful views of the golf course, mountains and lake, while maintaining a bit of a buffer between you and the neighbours. Access is via a frontage road - not the main road. Community water is at the lot line. Hydro is at the lot line. Septic permit required. (id:6769)