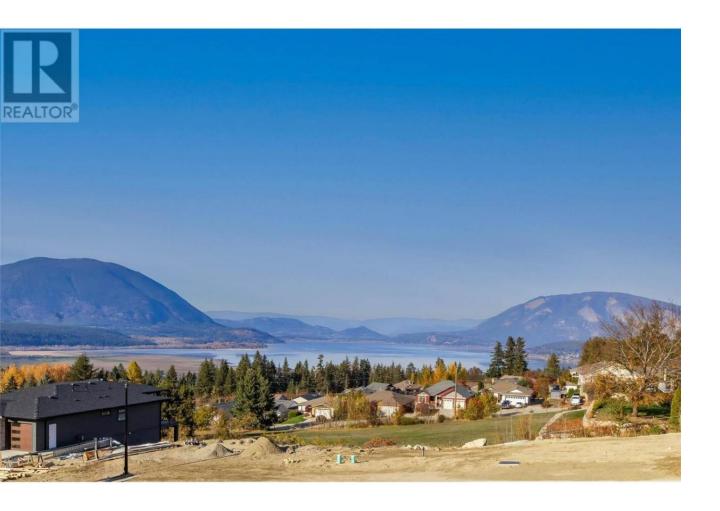

## Lot 14 16 Avenue Salmon Arm British Columbia

\$359,900

If you are looking for an amazing lake view then welcome to Sunset Ridge! This 0.24-acre lot is the perfect place to build your dream home with an amazing view of the lake and mountains. The spacious lot has enough room for a detached shop, swimming pool, carriage home or a fully fenced yard. Our development in Hillcrest offers breathtaking views and is close to schools, amenities and the downtown core. We take pride in our development and our building scheme and encourage "green" construction. The view from this property is truly One of a kind. You'll be able to enjoy stunning sunsets over the lake and mountains every evening. One of the best locations in Salmon Arm, and one of the last properties you will be able to have a view like this. (id:6769)