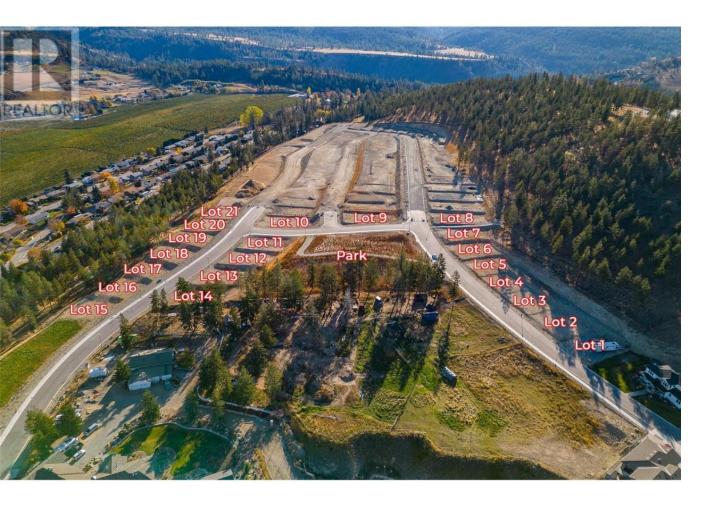

## Lot 14 Kirschner Mountain Other Kelowna British Columbia

\$455,000

WELCOME TO KIRSCHNER MOUNTAIN 2.0! New Ownership... Established 2020! BEAUTIFUL VIEWS, GREAT OPPORTUNITIES, EXCELLENT LOCATION, FANTASTIC COMMUNITY! Each of these lots boast spectacular mountain views in what feels like your very own extended backyard! Access to hiking, biking, golfing, and parks right out your front door! Spacious lots with acres of protected green space allowing room to breathe, Kirschner Mountain is a community that offers all the charm of living in the city yet the convenience of quick access to the Airport, Ski Hills, or the downtown City Center with Okanagan Lake just minutes away! Bring your own builder and build your dream home today! GST applicable (id:6769)