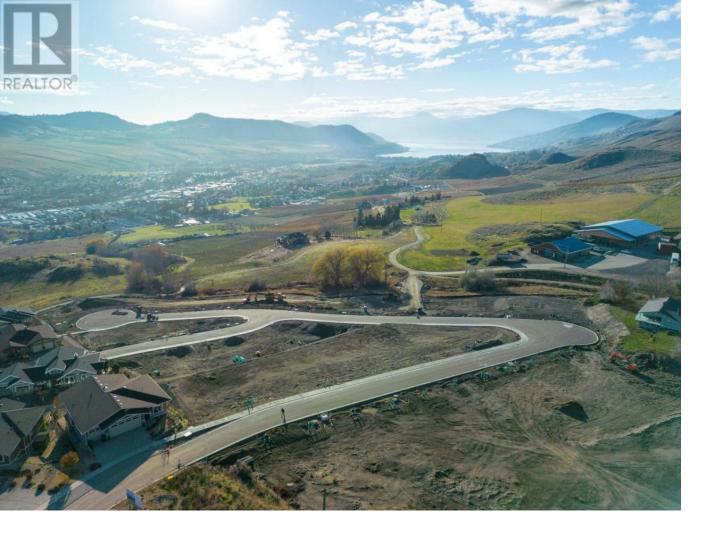

## Lot 14 Road Vernon British Columbia

Turtle Mountain offers breathtaking views of Okanagan Lake and the valley, providing the perfect balance of nature and convenience. Immerse yourself in the natural beauty of Vernon while being just steps away from local amenities and the heart of the city. Nearby, you'll find the Grey Canal hiking trail, stunning Bella Vista vistas, world-renowned beaches, award-winning wineries, and exceptional golf courses--all just minutes from your doorstep. Tassie Creek Estates has been thoughtfully designed to showcase the very best of this region. The expansive 5-acre parkland, with its natural beauty, perfectly complements the estate's outdoor living spaces. Here, you can create the home of your dreams with the builder of your choice and a personalized layout. The possibilities are endless. Additionally, Tassie Creek Estates offers convenient onsite earthworks, including topsoil, gravel, and fill, all available at a fraction of the typical cost--making your dream home project even more affordable and accessible. Reach out for more info today. (id:6769)