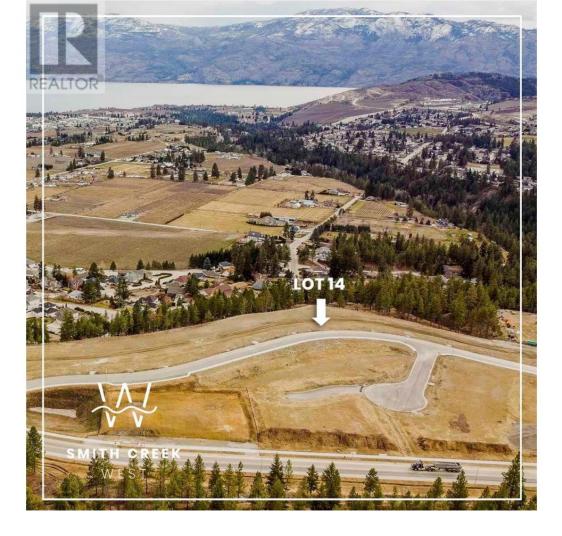

## Lot 14 Scenic Ridge Drive West Kelowna British Columbia

\$509,900

It's 2020 at Smith Creek West!! For a very limited time, we have rolled back the pricing on our Phase 2 homesites by up to 25%, so don't miss your chance to take advantage of this exciting offer! After many months of design and detail work with our Guidelines consultant, and the City, we are excited to bring you the finest, most diverse and well integrated family homesites in West Kelowna. This exciting new family neighborhood is sure to delight with its spectacular lake, mountain, and rural vistas, easy access and proximity to all the ever expanding amenities of West Kelowna. Designed to integrate well with the native environment, and respect the history of the area, a quiet walk, hiking, mountain biking, and more are all available at your back door. We are confident that you'll something that satisfies your home design preferences, space requirement and budget with the same stunning natural surroundings, neighbourhood focus, easy access, and proximity to the amenities that lead to a very quick "sellout" of the previous phase. This is a walk-out homesite which will accommodate rancher or two story design with walkout basement, pool sized backyard, with easy and level access and great LAKEVIEW potential. Two year time limit to build, and you can bring your own builder! This lot is registered and ready to go today! (id:6769)