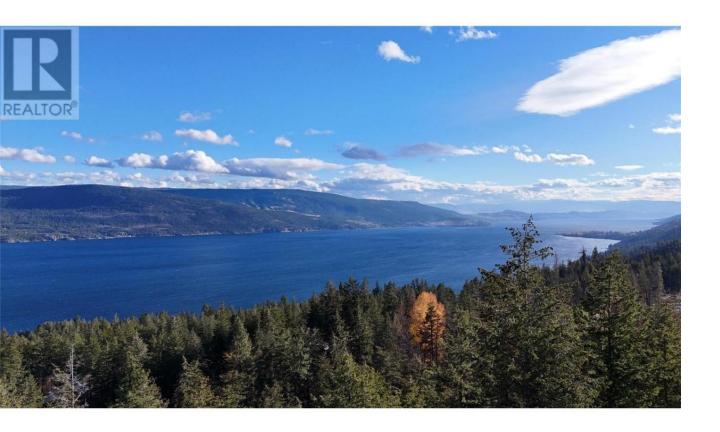

## Lot 145 Keithley Road Vernon British Columbia

\$98,500

Fully treed lot overlooking Okanagan lake for under 100 k! Property is priced under the 2025 assessment. Excellent lot for year round living or a cabin in the woods. Lot is 100 feet wide and 221 feet deep (0.51 acres). Property is sloping and ideal for a walk out basement. Power nearby, water at lot line, will need a private septic system. This affordable lot priced below its assessment. Zoned RU5 - Small Lot Country Residential and not in the ALR. No building scheme on title and there are no timelines to build. Water fees: \$174.00/quarter (\$696.00 yearly). Approximately 35 minutes to either West Kelowna or Vernon. (id:6769)