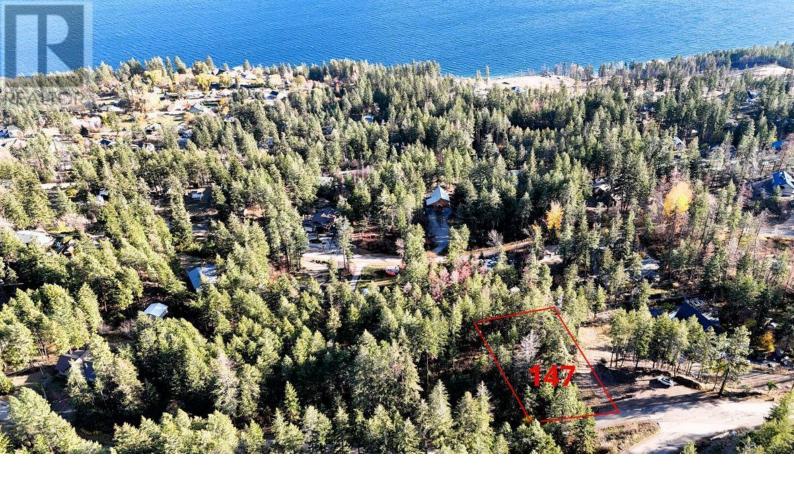

## Lot 147 Keithley Road Vernon British Columbia

\$113,500

Beautiful treed lake view lot on the West side Okanagan Lake near Killiney Beach. The lot is 100 feet wide at the road and 221 feet deep (half an acre in size). The lot slopes away from the road and down towards the lake allowing for a walk out basement and beautiful lake views. Zoning allows a house - suites are allowed. The area is serviced with community water at lot line. A private septic system will be required. Property is priced below the assessment.. Power nearby, water at lot line, will need a private septic system. No building schemes on title and there are no timelines to build. Water fees: \$174.00/quarter (\$696.00 yearly). Approximately 35 minutes to either West Kelowna or Vernon. (id:6769)