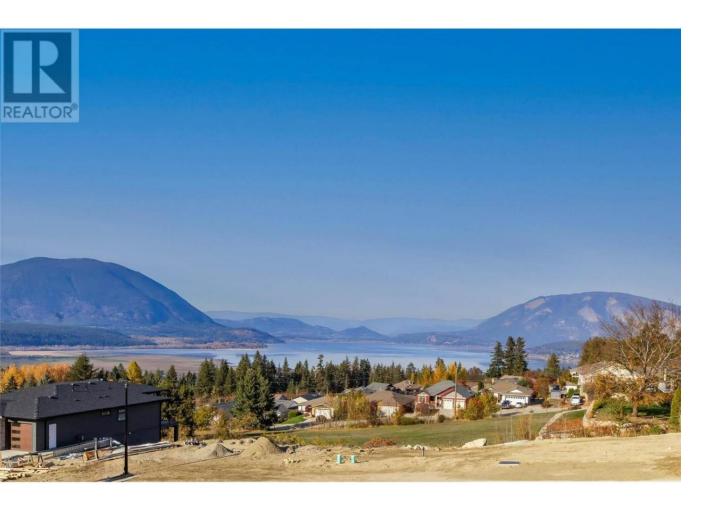

## Lot 15 16 Avenue Salmon Arm British Columbia

\$369,900

If you are looking for an amazing lake view then welcome to Sunset Ridge! This 0.24-acre lot is the perfect place to build your dream home with an amazing view of the lake and mountains. The spacious lot has enough room for a detached shop, swimming pool, carriage home or a fully fenced yard. Our development in Hillcrest offers breathtaking views and is close to schools, amenities and the downtown core. We take pride in our development and our building scheme and encourage "green" construction. The view from this property is truly One of a kind. You'll be able to enjoy stunning sunsets over the lake and mountains every evening. One of the best locations in Salmon Arm, and one of the last properties you will be able to have a view like this. (id:6769)