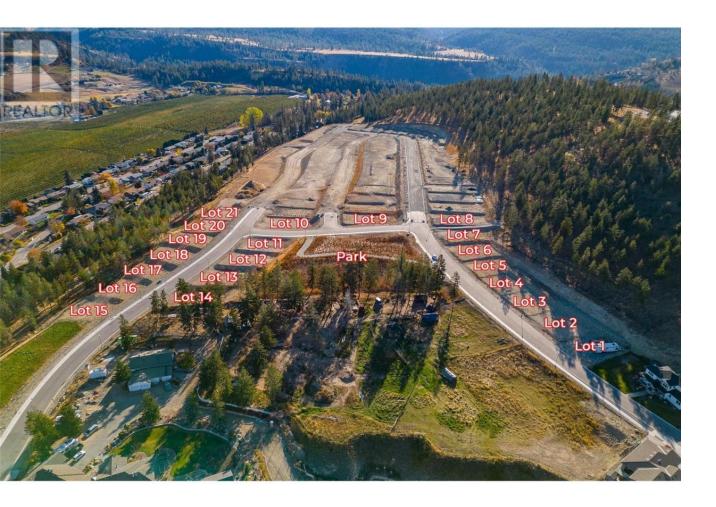

## Lot 15 Kirschner Mountain Other Kelowna British Columbia

\$485,000

WELCOME TO KIRSCHNER MOUNTAIN 2.0! New Ownership... Established 2020! BEAUTIFUL VIEWS, GREAT OPPORTUNITIES, EXCELLENT LOCATION, FANTASTIC COMMUNITY! Each of these lots boast spectacular mountain views in what feels like your very own extended backyard! Access to hiking, biking, golfing, and parks right out your front door! Spacious lots with acres of protected green space allowing room to breathe, Kirschner Mountain is a community that offers all the charm of living in the city yet the convenience of quick access to the Airport, Ski Hills, or the downtown City Center with Okanagan Lake just minutes away! Bring your own builder and build your dream home today! GST applicable (id:6769)