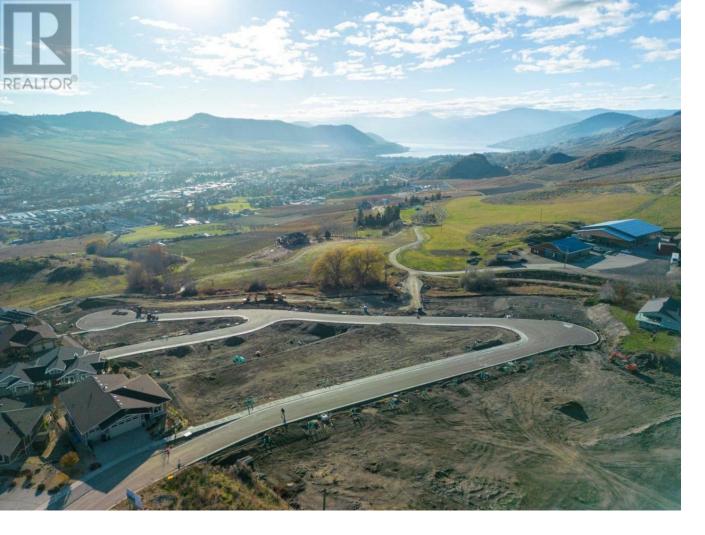

## Lot 15 Road Vernon British Columbia

Turtle Mountain offers breathtaking views of Okanagan Lake and the valley, providing the perfect balance of nature and convenience. Immerse yourself in the natural beauty of Vernon while being just steps away from local amenities and the heart of the city. Nearby, you'll find the Grey Canal hiking trail, stunning Bella Vista vistas, world-renowned beaches, award-winning wineries, and exceptional golf courses--all just minutes from your doorstep. Tassie Creek Estates has been thoughtfully designed to showcase the very best of this region. The expansive 5-acre parkland, with its natural beauty, perfectly complements the estate's outdoor living spaces. Here, you can create the home of your dreams with the builder of your choice and a personalized layout. The possibilities are endless. Additionally, Tassie Creek Estates offers convenient onsite earthworks, including topsoil, gravel, and fill, all available at a fraction of the typical cost--making your dream home project even more affordable and accessible. Reach out for more info today. (id:6769)