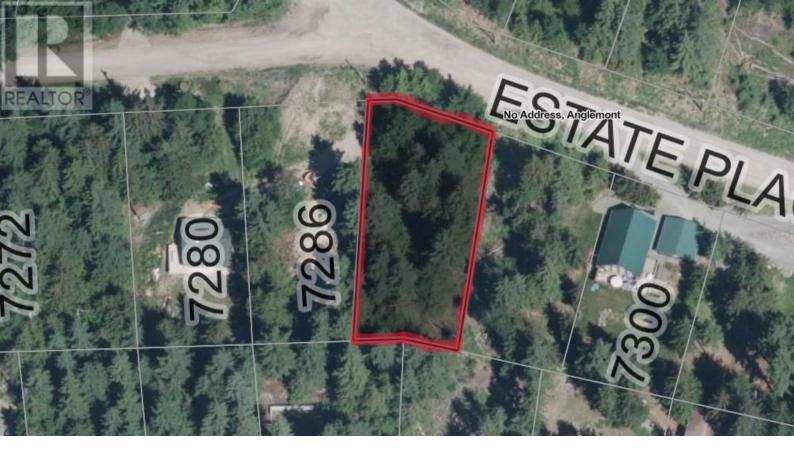

## Lot 157 Estate Place Anglemont British Columbia \$59,900

Discover the perfect spot to build your dream home on this beautiful 0.3-acre lot in Anglemont. Nestled in a serene setting, this lot offers a gentle slope of 10%-15%, making it an excellent choice for various building designs. The partial driveway already in place ensures easy access to the property, simplifying your construction process. One of the standout features of this property is its potential for stunning lake views. Whether you're planning a cozy cabin or a modern retreat, this lot provides a fantastic canvas for your vision. Close to Shuswap Lake, marina, hiking and golfing. (id:6769)