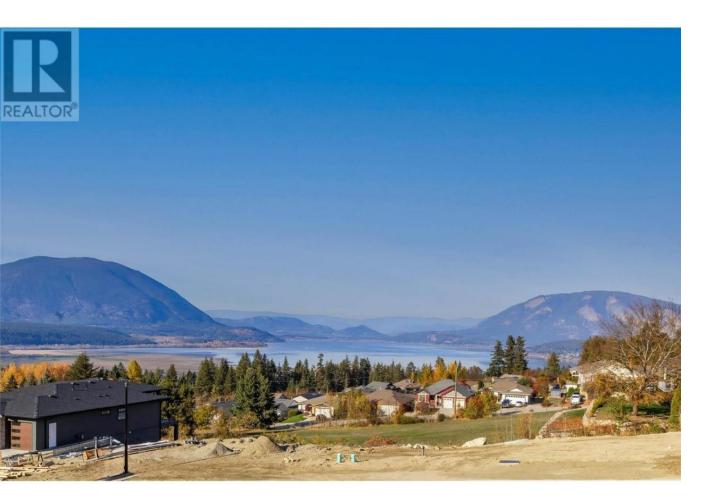

## Lot 16 16 Avenue Salmon Arm British Columbia

\$359,900

If you are looking for an amazing lake view then welcome to Sunset Ridge! This 0.23-acre lot is the perfect place to build your dream home with an amazing view of the lake and mountains. The spacious lot has enough room for a detached shop, swimming pool, carriage home or a fully fenced yard. Our development in Hillcrest offers breathtaking views and is close to schools, amenities and the downtown core. We take pride in our development and our building scheme and encourage "green" construction. The view from this property is truly One of a kind. You'll be able to enjoy stunning sunsets over the lake and mountains every evening. One of the best locations in Salmon Arm, and one of the last properties you will be able to have a view like this. (id:6769)