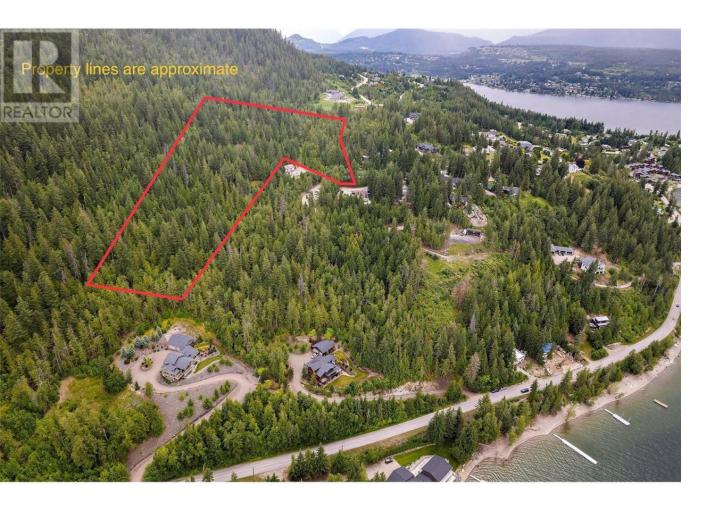

## Lot 16 Duncan Road Blind Bay British Columbia

\$320,000

Discover this incredible build opportunity with a 12.01-acre lot nestled at the prestigious summit of McArthur Heights in Blind Bay. Boasting unparalleled panoramic views of the shimmering lake and majestic mountains, this exclusive parcel offers a rare chance to create your dream estate on the private hillside. This sloping site has community water and power at the lot with roughed in driveway to multiple build sites with perfect look at Copper Island. Book your viewing today and take a look for yourself! (id:6769)