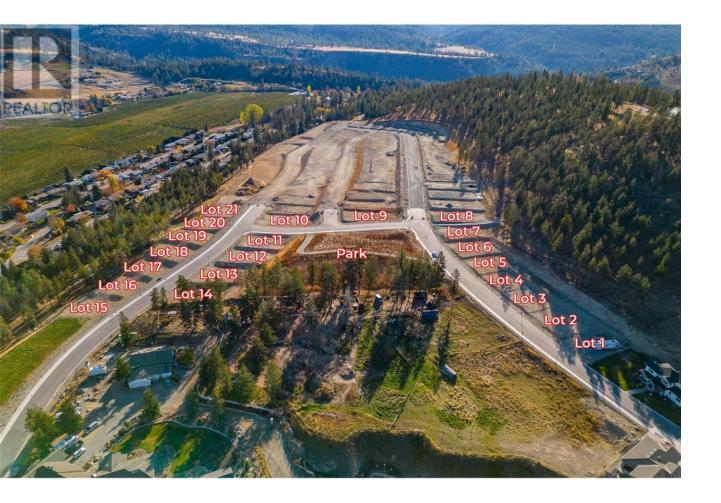

## Lot 16 Kirschner Mountain Other Kelowna British Columbia

\$485,000

WELCOME TO KIRSCHNER MOUNTAIN 2.0! New Ownership... Established 2020! BEAUTIFUL VIEWS, GREAT OPPORTUNITIES, EXCELLENT LOCATION, FANTASTIC COMMUNITY! Each of these lots boast spectacular mountain views in what feels like your very own extended backyard! Access to hiking, biking, golfing, and parks right out your front door! Spacious lots with acres of protected green space allowing room to breathe, Kirschner Mountain is a community that offers all the charm of living in the city yet the convenience of quick access to the Airport, Ski Hills, or the downtown City Center with Okanagan Lake just minutes away! Bring your own builder and build your dream home today! GST applicable (id:6769)