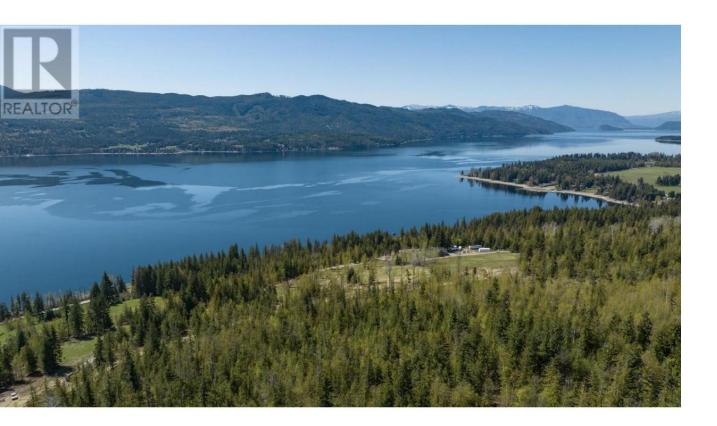

## Lot 16 Lonneke Trail Anglemont British Columbia

\$549,000

Introducing Highland Park Estates, a premier development offering 17 spacious building lots with sizes ranging from 2.47 to 3.41 acres, each boasting breathtaking lake views. Nestled in the serene community of Anglemont in the North Shuswap region, these parcels come with approved septic sites and access to community water supply. Experience the tranquility of lakeside living just steps away from the stunning Shuswap Lake. Rest easy knowing that this fire-safe development has taken every precaution to safeguard your investment. Don't miss this opportunity to own a piece of paradise in a quiet and secure neighborhood. Lot 16 is 2.48 acres, other lots are available. Showings by APPOINTMENT ONLY as this is an active construction site and private residence. Contact Listing Realtor for information package. (id:6769)