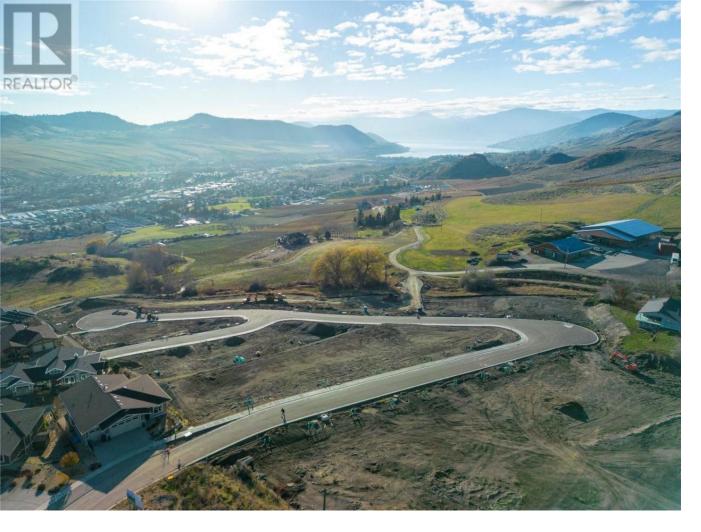

## Lot 16 Road Vernon British Columbia

\$395,000

Turtle Mountain provides incredible Okanagan Lake and valley views. Live within the amazing nature Vernon has to offer while being only steps away from local amenities and the city's core. Enjoy also the Grey Canal hiking trail and mesmerizing Bella Vista views, world famous beaches, award winning wineries and spectacular golf courses. They are only minutes away! Tassie Creek Estate has been created to help celebrate all that this region has to offer. A stunning 5 acre park with all its beauty compliments the estate's area and outdoor living. Build your dream home the way you want with the builder you desire. Choose a customized layout. The possibilities of this property are endless. (id:6769)