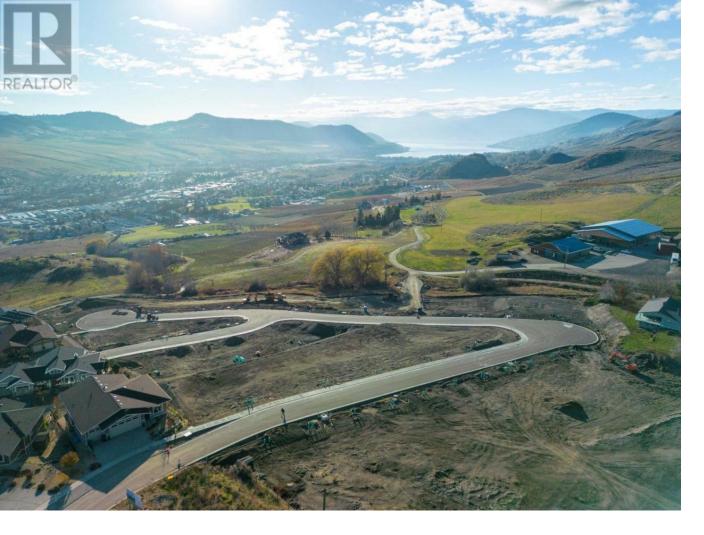

## Lot 16 Road Vernon British Columbia

\$395,000

Turtle Mountain offers breathtaking views of Okanagan Lake and the valley, providing the perfect balance of nature and convenience. Immerse yourself in the natural beauty of Vernon while being just steps away from local amenities and the heart of the city. Nearby, you'll find the Grey Canal hiking trail, stunning Bella Vista vistas, world-renowned beaches, award-winning wineries, and exceptional golf courses--all just minutes from your doorstep. Tassie Creek Estates has been thoughtfully designed to showcase the very best of this region. The expansive 5-acre parkland, with its natural beauty, perfectly complements the estate's outdoor living spaces. Here, you can create the home of your dreams with the builder of your choice and a personalized layout. The possibilities are endless. Additionally, Tassie Creek Estates offers convenient onsite earthworks, including topsoil, gravel, and fill, all available at a fraction of the typical cost--making your dream home project even more affordable and accessible. Reach out for more info today. (id:6769)