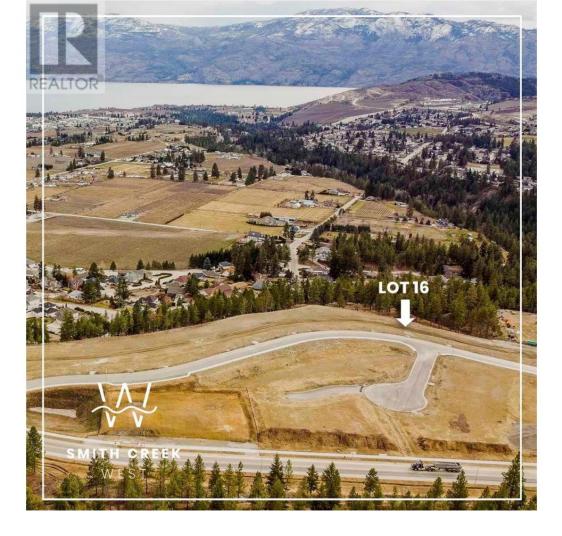

## Lot 16 Scenic Ridge Drive West Kelowna British Columbia

\$439,900

It's 2020 at Smith Creek West!! For a very limited time, we have rolled back the pricing on our Phase 2 homesites by up to 25%, so don't miss your chance to take advantage of this exciting offer! After many months of design and detail work with our Guidelines consultant, and the City, we are excited to bring you the finest, most diverse and well integrated family homesites in West Kelowna. This exciting new family neighborhood is sure to delight with its spectacular lake, mountain, and rural vistas, easy access and proximity to all the ever expanding amenities of West Kelowna. Designed to integrate well with the native environment, and respect the history of the area, a quiet walk, hiking, mountain biking, and more are all available at your back door. We are confident that you'll something that satisfies your home design preferences, space requirement and budget with the same stunning natural surroundings, neighbourhood focus, easy access, and proximity to the amenities that lead to a very quick "sellout" of the previous phase. This is a walk-out homesite which will accommodate rancher or two story design with walkout basement, pool sized backyard, with easy and level access and some LAKEVIEW potential. Two year time limit to build, and you can bring your own builder! This lot is registered and ready to go today! (id:6769)