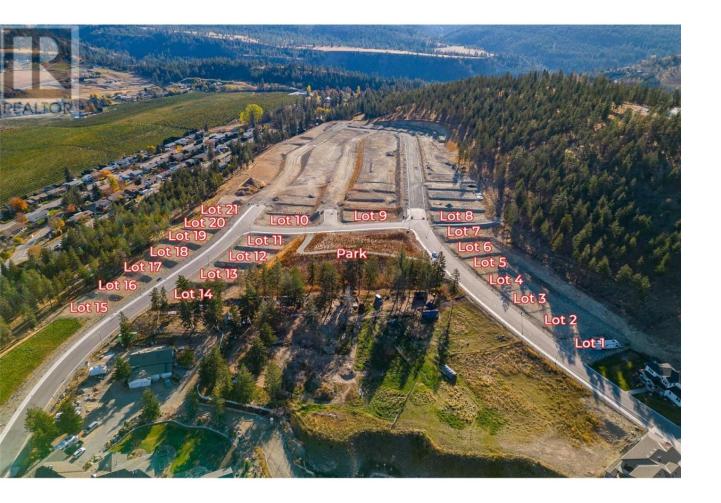

## Lot 17 Kirschner Mountain Other Kelowna British Columbia

\$485,000

WELCOME TO KIRSCHNER MOUNTAIN 2.0! New Ownership... Established 2020! BEAUTIFUL VIEWS, GREAT OPPORTUNITIES, EXCELLENT LOCATION, FANTASTIC COMMUNITY! Each of these lots boast spectacular mountain views in what feels like your very own extended backyard! Access to hiking, biking, golfing, and parks right out your front door! Spacious lots with acres of protected green space allowing room to breathe, Kirschner Mountain is a community that offers all the charm of living in the city yet the convenience of quick access to the Airport, Ski Hills, or the downtown City Center with Okanagan Lake just minutes away! Bring your own builder and build your dream home today! GST applicable (id:6769)