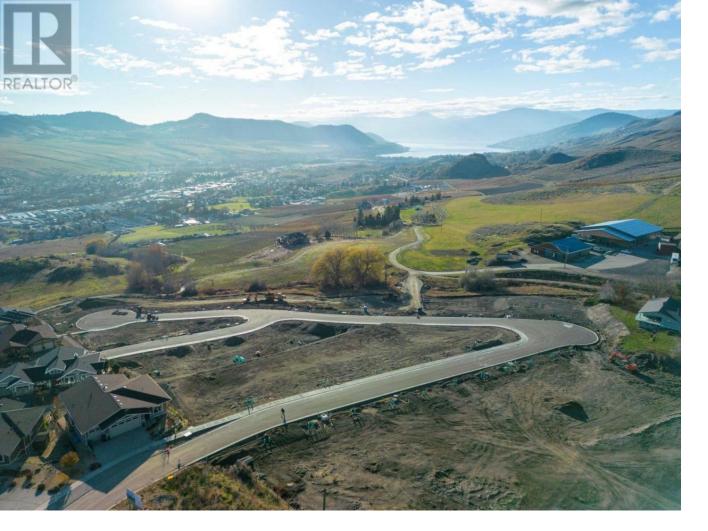

## Lot 17 Road Vernon British Columbia

Turtle Mountain offers breathtaking views of Okanagan Lake and the valley, providing the perfect balance of nature and convenience. Immerse yourself in the natural beauty of Vernon while being just steps away from local amenities and the heart of the city. Nearby, you'll find the Grey Canal hiking trail, stunning Bella Vista vistas, world-renowned beaches, award-winning wineries, and exceptional golf courses--all just minutes from your doorstep. Tassie Creek Estates has been thoughtfully designed to showcase the very best of this region. The expansive 5-acre parkland, with its natural beauty, perfectly complements the estate's outdoor living spaces. Here, you can create the home of your dreams with the builder of your choice and a personalized layout. The possibilities are endless. Additionally, Tassie Creek Estates offers convenient onsite earthworks, including topsoil, gravel, and fill, all available at a fraction of the typical cost--making your dream home project even more affordable and accessible. Reach out for more info today. (id:6769)