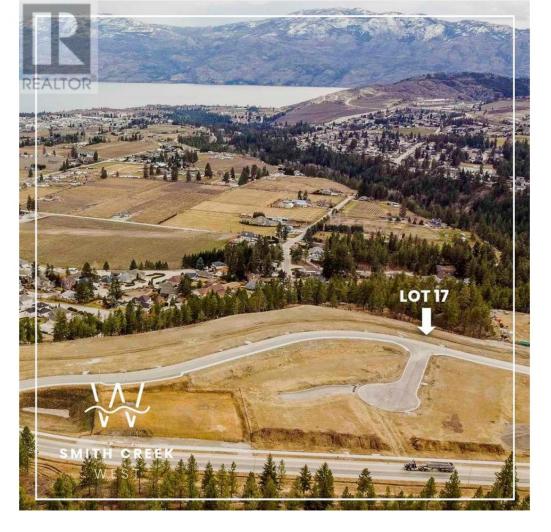

## Lot 17 Scenic Ridge Drive West Kelowna British Columbia

\$409,900

It's 2020 at Smith Creek West!! For a very limited time, we have rolled back the pricing on our Phase 2 homesites by up to 25%, so don't miss your chance to take advantage of this exciting offer! After many months of design and detail work with our Guidelines consultant, and the City, we are excited to bring you the finest, most diverse and well integrated family homesites in West Kelowna. This exciting new family neighborhood is sure to delight with its spectacular lake, mountain, and rural vistas, easy access and proximity to all the ever expanding amenities of West Kelowna. Designed to integrate well with the native environment, and respect the history of the area, a quiet walk, hiking, mountain biking, and more are all available at your back door. We are confident that you'll something that satisfies your home design preferences, space requirement and budget with the same stunning natural surroundings, neighbourhood focus, easy access, and proximity to the amenities that lead to a very quick "sellout" of the previous phase. This is a walk-out homesite which will accommodate rancher or two story design with walkout basement, with easy and level access and a private back yard. Two year time limit to build, and you can bring your own builder! This lot is registered and ready to go today! (id:6769)