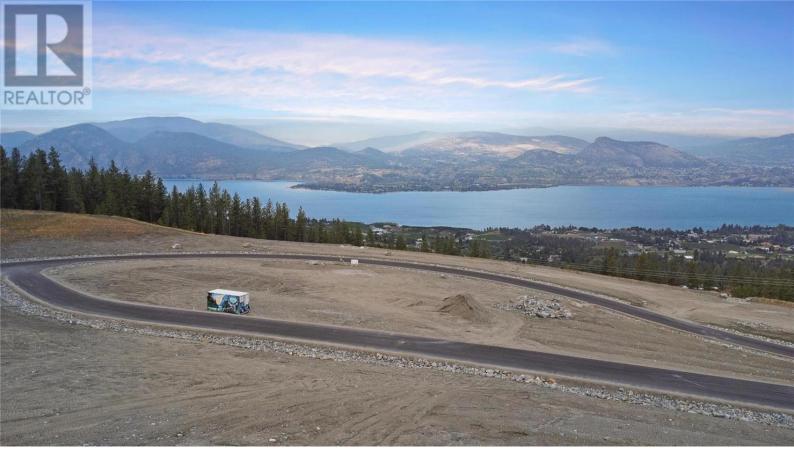

## Lot 18 Benchlands Drive Naramata British Columbia

\$649.900

Amazing opportunity! Building lot with views of Lake Okanagan within the Vista Naramata development. Build your dream home or use the available building plans. This 23,086 sq ft lot has water, sewer and gas all at the front property line. With road and laneway access you have more development options, including being zoned for a secondary dwelling! Perfect location for wine lovers and outdoor adventure seekers. This property is within minutes to many of BC's world famous wineries, Kettle Valley Trail (among others), beaches and much more. (id:6769)