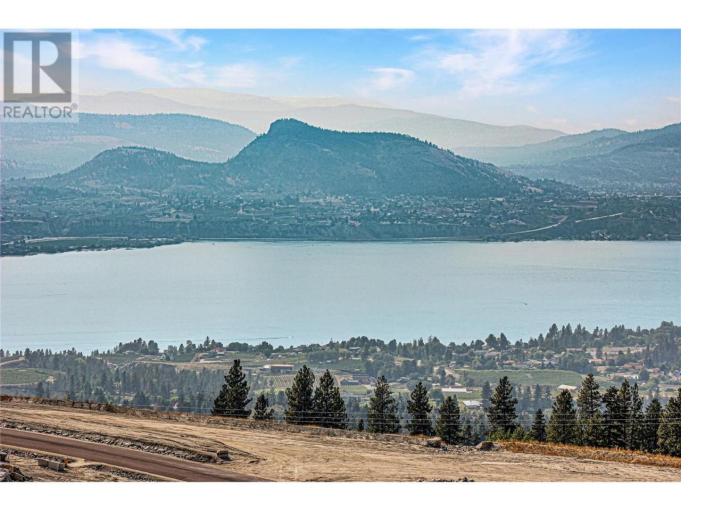

## Lot 18 Benchlands Drive Naramata British Columbia

\$624,900

Incredible opportunity to build your dream home, with limitless flexibility of design. Join the lucky few in the community of VISTA - Naramata Benchlands. This premium building lot with panoramic views of Lake Okanagan boasts over half an acre of useable land, with zoning in place for carriage home or suite, and tons of space for a pool, expansive yard, and generous parking. This 23,086 Sqft (0.53 Acre) lot has all services ready to go. With road \*and\* laneway access you have more development options, including the option for secondary dwelling! Perfect location for wine lovers and outdoor adventure seekers. This property is within minutes to many of Naramta's world famous wineries, Kettle Valley Trail (among others), beaches and much more. Build your dream home or use the available building plans - contact your Realtor today for further details on this wonderful opportunity! (id:6769)