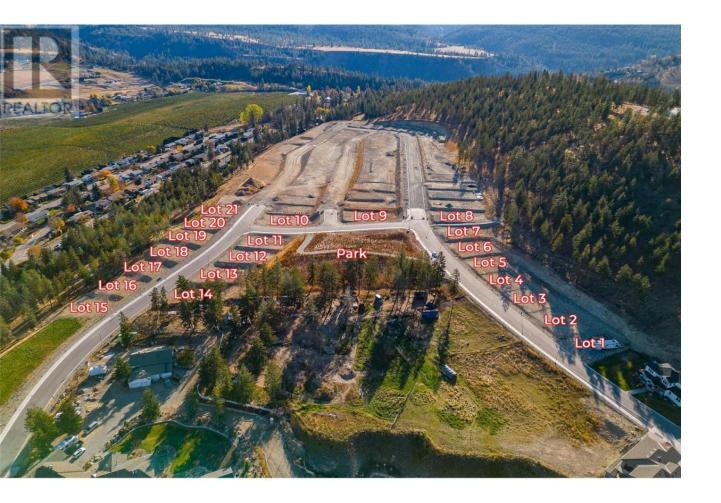

## Lot 18 Kirschner Mountain Other Kelowna British Columbia

\$495,000

WELCOME TO KIRSCHNER MOUNTAIN 2.0! New Ownership... Established 2020! BEAUTIFUL VIEWS, GREAT OPPORTUNITIES, EXCELLENT LOCATION, FANTASTIC COMMUNITY! Each of these lots boast spectacular mountain views in what feels like your very own extended backyard! Access to hiking, biking, golfing, and parks right out your front door! Spacious lots with acres of protected green space allowing room to breathe, Kirschner Mountain is a community that offers all the charm of living in the city yet the convenience of quick access to the Airport, Ski Hills, or the downtown City Center with Okanagan Lake just minutes away! Bring your own builder... and build your dream home today! GST applicable (id:6769)