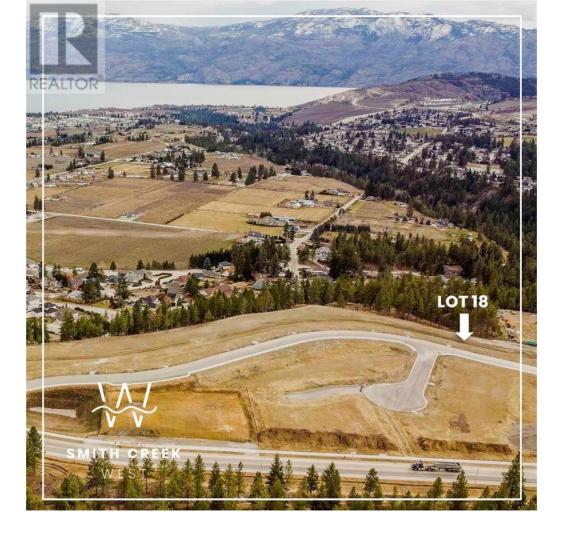

## Lot 18 Scenic Ridge Drive West Kelowna British Columbia

\$369,900

It's 2020 at Smith Creek West!! For a very limited time, we have rolled back the pricing on our Phase 2 homesites by up to 25%, so don't miss your chance to take advantage of this exciting offer! After many months of design and detail work with our Guidelines consultant, and the City, we are excited to bring you the finest, most diverse and well integrated family homesites in West Kelowna. This exciting new family neighborhood is sure to delight with its spectacular lake, mountain, and rural vistas, easy access and proximity to all the ever expanding amenities of West Kelowna. Designed to integrate well with the native environment, and respect the history of the area, a quiet walk, hiking, mountain biking, and more are all available at your back door. We are confident that you'll something that satisfies your home design preferences, space requirement and budget with the same stunning natural surroundings, neighbourhood focus, easy access, and proximity to the amenities that lead to a very quick "sellout" of the previous phase. This is a walk-out homesite which will accommodate rancher or two story design with walkout basement, with easy and level access and a private back yard. Two year time limit to build, and you can bring your own builder! This lot is registered and ready to go today! (id:6769)