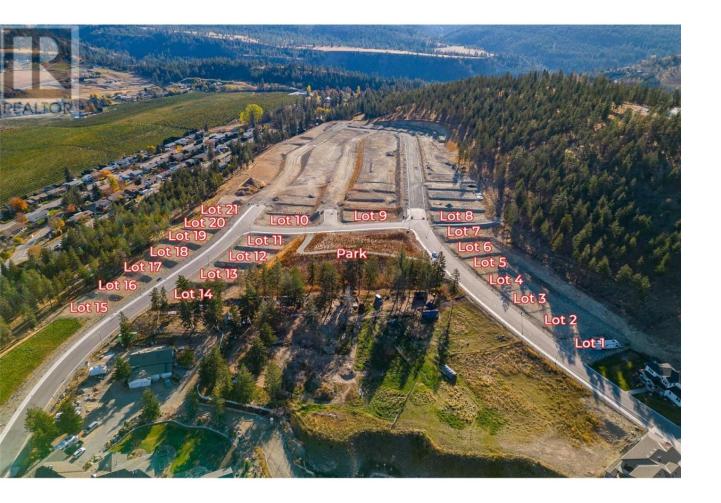

## Lot 19 Kirschner Mountain Other Kelowna British Columbia

\$495,000

WELCOME TO KIRSCHNER MOUNTAIN 2.0! New Ownership... Established 2020! BEAUTIFUL VIEWS, GREAT OPPORTUNITIES, EXCELLENT LOCATION, FANTASTIC COMMUNITY! Each of these lots boast spectacular mountain views in what feels like your very own extended backyard! Access to hiking, biking, golfing, and parks right out your front door! Spacious lots with acres of protected green space allowing room to breathe, Kirschner Mountain is a community that offers all the charm of living in the city yet the convenience of quick access to the Airport, Ski Hills, or the downtown City Center with Okanagan Lake just minutes away! Bring your own builder... and build your dream home today! \*GST applicable (id:6769)