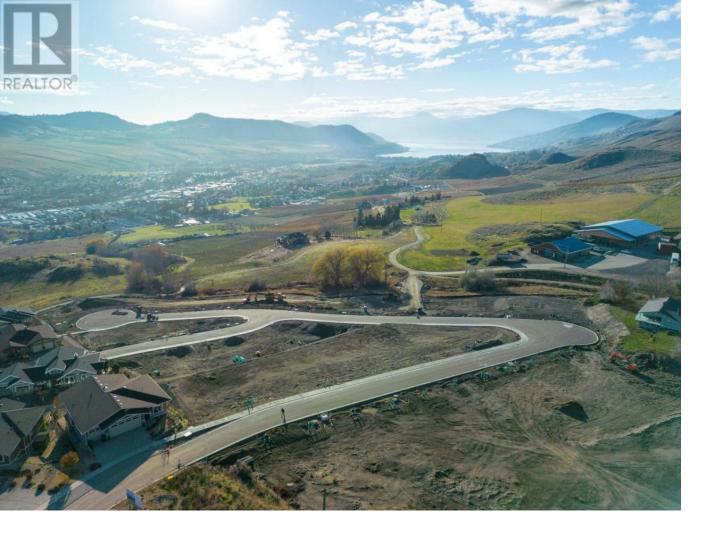

## Lot 19 Road Vernon British Columbia

\$395,000

Turtle Mountain offers breathtaking views of Okanagan Lake and the valley, providing the perfect balance of nature and convenience. Immerse yourself in the natural beauty of Vernon while being just steps away from local amenities and the heart of the city. Nearby, you'll find the Grey Canal hiking trail, stunning Bella Vista vistas, world-renowned beaches, award-winning wineries, and exceptional golf courses--all just minutes from your doorstep. Tassie Creek Estates has been thoughtfully designed to showcase the very best of this region. The expansive 5-acre parkland, with its natural beauty, perfectly complements the estate's outdoor living spaces. Here, you can create the home of your dreams with the builder of your choice and a personalized layout. The possibilities are endless. Additionally, Tassie Creek Estates offers convenient onsite earthworks, including topsoil, gravel, and fill, all available at a fraction of the typical cost--making your dream home project even more affordable and accessible. Reach out for more info today. (id:6769)