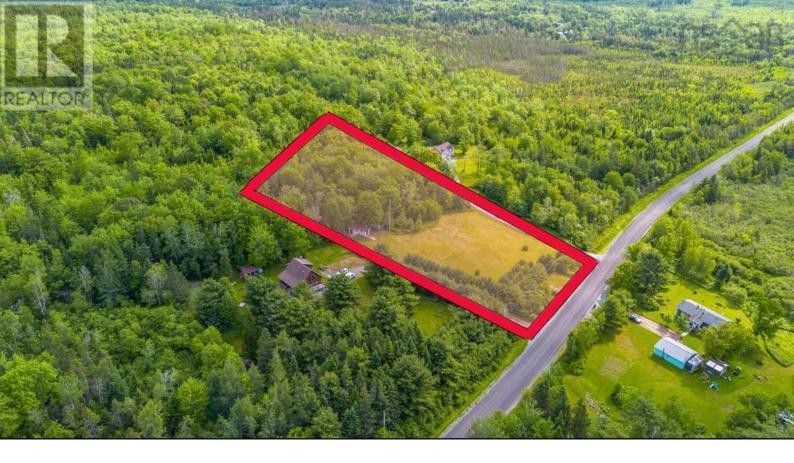

## Coldstream Nova Scotia

\$89,000

Discover pure tranquility at your future residence. This exceptional 2.1-acre estate, ideal for a hobby farm or homestead, is nestled along the picturesque paved St. Andrews River Road with direct mail delivery. With power pole on the front of the street, rural zoning, an approved driveway, and completed percolation tests, this property is primed for your dream home design. The site is cleared and thoughtfully prepared for building and also leaves you with a generous lot with plenty of beautiful Maples trees and Evergreens. Included on the property is a chicken coop, T-shaped workshop (shed) measuring 24 ft x 10 ft, alongside an additional area of 12 ft x 8 ft. Wonderful schools nearby with the friendliest neighbours. Lot 1A on St. Andrews River Rd in Coldstream is a must-see opportunity. Just 5-8 mins from the convenient & grocery stores/ plazas, 20 minutes from Elmsdale, 30 mins from airport, 30 mins to Truro and 40 minutes from the city this estate combines serene living with accessibility. (id:6769)