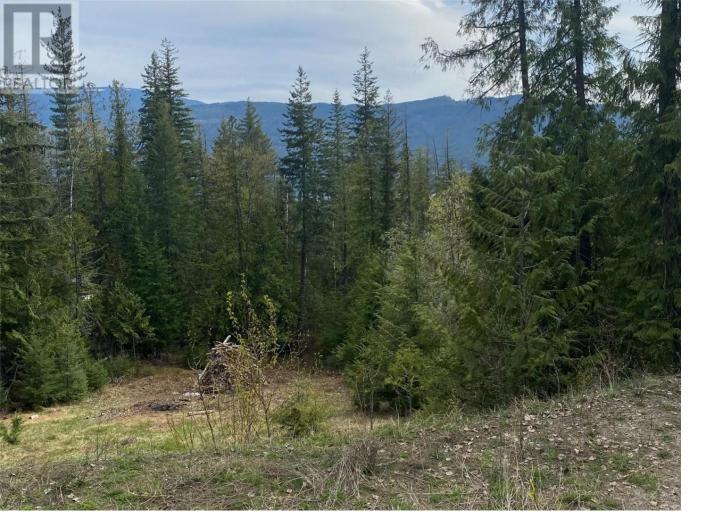

## Lot 2 Anglemont Way Anglemont British Columbia

\$64,000

Lot 2 Anglemont Way This lot, 25,000 square feet (.625 acres), is ready for your ideas. Own your own land, build your dream, or hold for an investment. The view from this lot is impressive: Shuswap Lake, surrounding mountains, and the valley. You will be 6 hours from Calgary and Vancouver, a 40 minute drive from Highway 1, near North Shuswap Elementary, Anglemont-Squilax Road, Anglemont Golf Course and one of the cleanest. most beautiful lakes in BC. (See Fraser Basin Council Report) Check out this beautiful property. (id:6769)