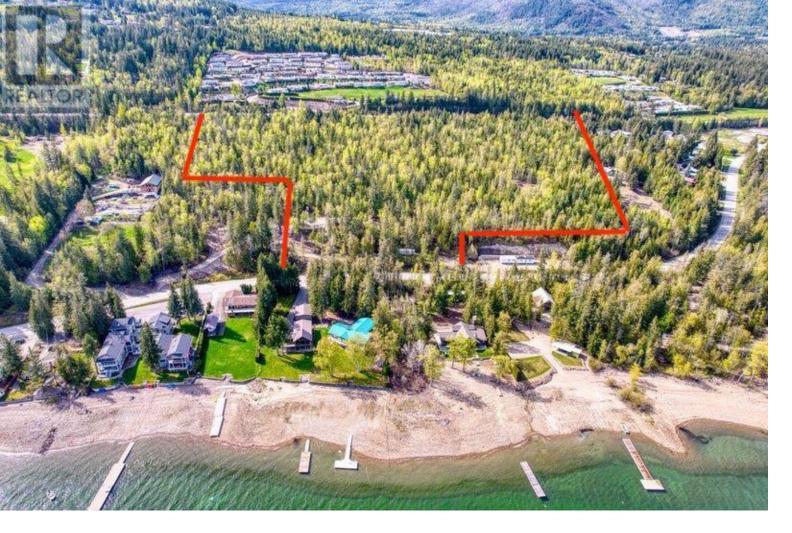

## Lot 2 Blind Bay Road Sorrento British Columbia

\$1,200,000

Looking for a Lakeview lot with a little room? This Proposed Lot 2 is Just off Blind Bay Road between Sorrento and Blind Bay on 16.82 acres, gently sloping easy to access with a potential building site cleared. Driveway is cleared. Water will be via lake intake easement. Lots of potential here on this lot currently Zoned RR2. Potential to further subdivide in the future. Close to the lake and marinas, local restaurants and all the outdoor activities the Shuswap has to offer year-round. Fantastic lot to build your Lakeview home with shop and room for all the toys. (id:6769)