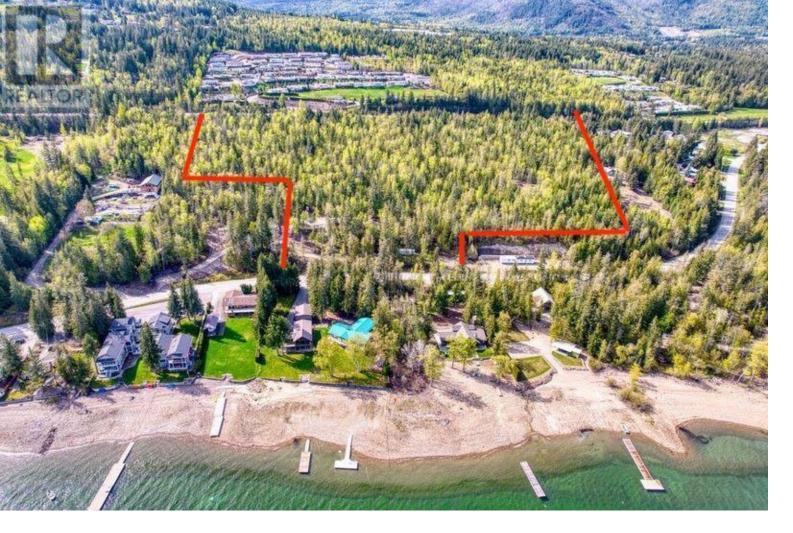

## Lot 2 Blind Bay Road Sorrento British Columbia

\$1,200,000

Looking for a Lakeview lot with a little room? This Proposed Lot 2 is just off Blind Bay Road between Sorrento and Blind Bay on 16.82 acres, gently sloping easy to access with a potential building site cleared. Driveway is cleared. Water will be via lake intake easement. So much potential here on this lot, currently Zoned RR2. Potential to further subdivide in the future. Close to the lake and marinas, local restaurants and all the outdoor activities the Shuswap has to offer year-round. Fantastic lot to build your Lakeview home with shop and room for all the toys. (id:6769)