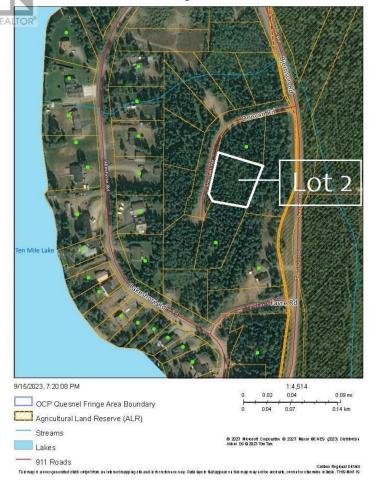

## 2 DUNCAN Road LOT Quesnel British Columbia

\* PREC - Personal Real Estate Corporation. This fantastic piece of land is ideally located just a few minutes walk from 10 Mile Lake. With over an acre of treed land, you can decide where you'd like to build your dream home. The zoning is R 2 which allows for a secondary suite, which could be a great idea for multi generation homes or an income helper! Seize the moment to make this heavenly property yours. (id:6769)