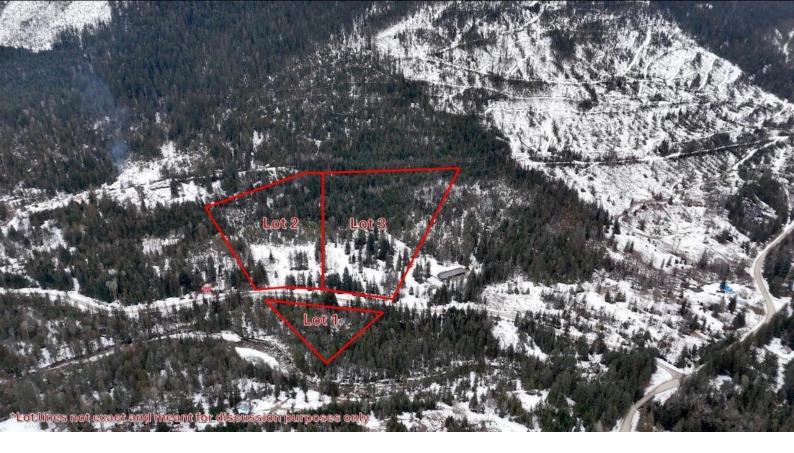

## Lot 2 HEDSTROM ROAD Crawford Bay British Columbia

\$299,000

Nestled on Hedstrom Road, Lot 2 spans over 11 acres, mixing flat, usable land with a serene, forested backdrop, ideal for both development and personal projects. This lot lies close to Crawford Bay, offering the perfect balance of peace and convenience. Essentials are easily accessible, while the tranquility of your surroundings remains undisturbed. Golf enthusiasts will appreciate being just a five-minute drive from the course, adding leisure to the location's appeal. Lot 2 serves as a versatile canvas for visionaries. Whether creating a personal haven, launching a residential project, or exploring investment opportunities, its diverse landscape-open spaces for development and wooded areas for privacy-presents limitless potential. GST is applicable. (id:6769)